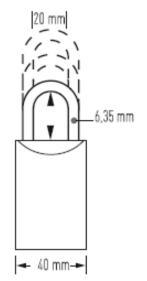

## Technical features

- Powder coated padlock body
- Steel shackle. 6.35mm diameter
- Shackle heights: 25, 38, 72mm
- Shackle clearance 20mm
- 5-pin standard cylinder. 6-pin cylinder also available for KA, MK, KAMK systems
- Body faces engravable
- 2 keys –1 key as an option
- Key retaining in option
- Brass shackle in option