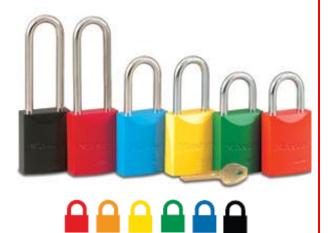

## Safety Aluminium padlock – 6835

## Ideal for Lockout in food processing industry.

- ✓ Powder coated Aluminium padlock
- ✓ Steel shackle 6.35mm diameter
- √ 3 shackle heights (25, 38, 72mm)
- √ Robust padlock. Excellent corrosion resistance
- ✓ Padlock body faces can be engraved for a permanent marking
- ✓ Delivered with 2 keys
- ✓ Padlock body available in 6 vibrant colors
- ✓ Options available:
  - Keyed Different (KD), Keyed Alike (KA), Master Keyed (MK)
  - Available with Key retaining
  - Available with brass shackle for a better resistance to corrosion
  - Can be delivered with 1 key